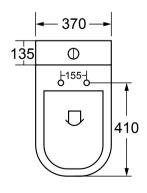

supplied)

**STANDARDS** EN 997, BS 3402 **APPROVALS CE** Approved

PRODUCT DIMENSIONS W370 x H810 x D615mm