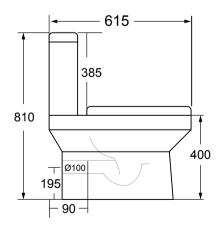

supplied)

**STANDARDS** EN 997, BS 3402 **APPROVALS CE** Approved

PRODUCT DIMENSIONS W370 x H810 x D615mm