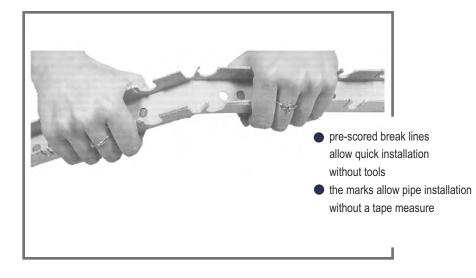

## Function

For a safe fastening of the rapid mounting rail on the insulation

Rapid Mounting Rail with predetermined dividing sections

• the resilient rail is designed to be attached to insulation