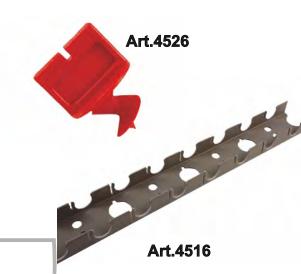

## Art.4516

Description

U profile rail made of plastic with integrated pipe holder.

## Art.4526 Description

Screw plastic clip for ensuring the U profile rail to the panel