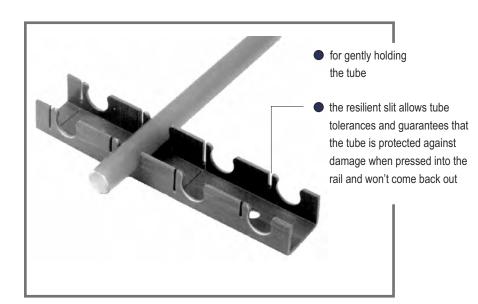

## Art.4516

Description

U profile rail made of plastic with integrated pipe holder.

## Function

For a safe fastening of the rapid mounting rail on the insulation

Rapid Mounting Rail with predetermined dividing sections

• the resilient rail is designed to be attached to insulation