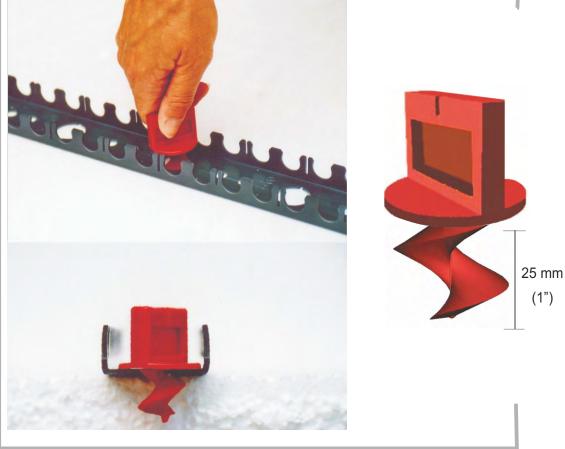

## Art.4526 Description

Screw plastic clip for ensuring the U profile rail to the panel

## Function

For a safe fastening of the rapid mounting rail on the insulation

Rapid Mounting Rail with predetermined dividing sections

• the resilient rail is designed to be attached to insulation