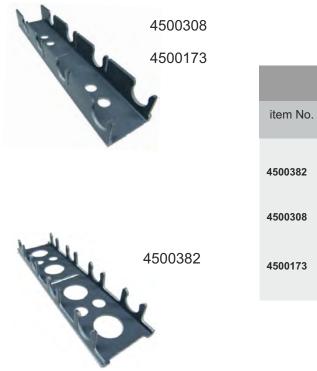

## **Rapid Mounting Rail**

|          | Technical Data |                |       |         |              |  |
|----------|----------------|----------------|-------|---------|--------------|--|
| item No. | for tubing     | tube distance* | width | height  | track length |  |
| 4500382  | 16 / 17 mm     | 50 mm          | 50 mm | 22,5 mm | 2 mt         |  |
| 4500308  | 20 mm          | 50 mm          | 50 mm | 25,0 mm | 2 mt         |  |
| 4500173  | 25 mm          | 100 mm         | 50 mm | 35,0 mm | 1 mt         |  |