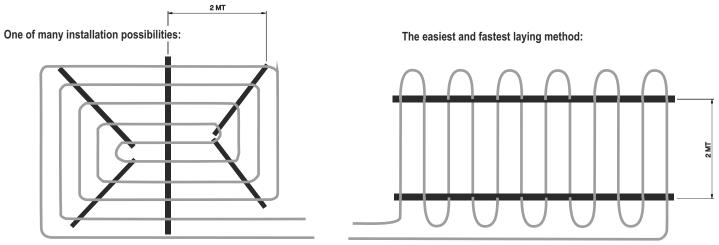

## Function

For a safe fastening of the rapid mounting rail on the insulation

Rapid Mounting Rail with predetermined dividing sections

• the resilient rail is designed to be attached to insulation