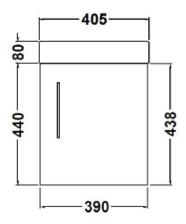

CAB Thickness: 16mm

Hinge Type: 95 Degree Clip-On Soft Close

**Overall Dimensions:** H: 520 x W: 400 x D: 222

All Dimensions are in millimetres. The information contained on this page was correct at date of issue. Fitting dimensions are provided as a guide only. Some variation may occur due to manufacturing tolerances. We pursue a policy of continuing improvement in design and performance of our products and so reserve the right to change specifications without prior notice.