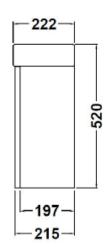

CAB Thickness: 16mm

Hinge Type: 95 Degree Clip-On Soft Close

**Overall Dimensions:** H: 520 x W: 400 x D: 222

All Dimensions are in millimetres. The information contained on this page was correct at date of issue. Fitting dimensions are provided as a guide only. Some variation may occur due to manufacturing tolerances. We pursue a policy of continuing improvement in design and performance of our products and so reserve the right to change specifications without prior notice.