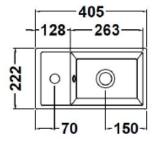

CAB Thickness: 16mm

Hinge Type: 95 Degree Clip-On Soft Close

**Overall Dimensions:** H: 520 x W: 400 x D: 222

All Dimensions are in millimetres. The information contained on this page was correct at date of issue. Fitting dimensions are provided as a guide only. Some variation may occur due to manufacturing tolerances. We pursue a policy of continuing improvement in design and performance of our products and so reserve the right to change specifications without prior notice.