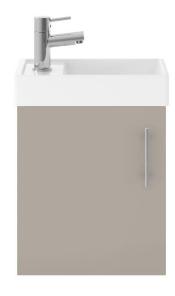

## **Technical Data Information**

R.T. LARGE

ESTABLISHED 1969

Product Code: UMIN012

**Information:** Minimalist Matt Stone Grey Wall Hung Basin & Cabinet

Fascia Finish: MDF Painted Gloss

Color/Finish: Grey FAS Thickness: 18

CAB Thickness: 16mm

Hinge Type: 95 Degree Clip-On Soft Close

**Overall Dimensions:** H: 520 x W: 400 x D: 222

All Dimensions are in millimetres. The information contained on this page was correct at date of issue. Fitting dimensions are provided as a guide only. Some variation may occur due to manufacturing tolerances. We pursue a policy of continuing improvement in design and performance of our products and so reserve the right to change specifications without prior notice.